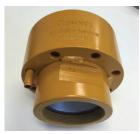

# Caterpillar Mansafe Adaptor

- > Large cap with 82mm opening
- > Painted in Cat Yellow

- > O-ring used to give an improved seal
- > 10mm overhang to shield against seal

#### PART NO.

CATMANSAFE Includes Mansafe Unit, Cap and O-ring.

**CATMANSAFE ONLY** 

CAPCOXMKW20

CATMANSAFF O-RING