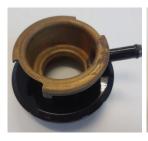

### Caterpillar Mansafe Adaptor - Small

> Replacement for OEM header tank screw on radiator caps.

Adaptor to allow medium minesafe radiator caps to be fitted.

#### PART NO.

CATMANSAFE-SML Includes Mansafe Unit, Cap and Seal.

CATMANSAFE-SML ONLY

CAPCOXM16

CATMANSAFE-SML SEAL