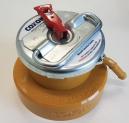

## Komatsu Mansafe Adaptor

- > Reduce coolant loss, top up frequency and ensure correct coolant system operation (Non-recovery 20psi cap allows OEM cap to function as designed).
- Large cap with 82mm opening (quick fill point as per original OEM design).
- New low profile, one piece design with guard.
- > Painted in Komatsu Yellow.

#### PART NO.

KOMMANSAFE Includes Komatsu Mansafe quick fill Adaptor, Cap and Seal.

KOMMANSAFE ONLY

KOMMANSAFE CAP

**KOMMANSAFE SEAL** 

COXONS GROUP AUSTRALIA PTY LTD ABN 15 624 191 082 P 1300 269 667 E sales@coxonsgroup.com.au