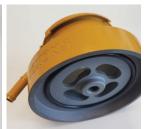

## Komatsu Mansafe Adaptor

- > Reduce coolant loss, top up frequency and ensure correct coolant system operation (Non-recovery 20psi cap allows OEM cap to function as designed).
- Large cap with 82mm opening (quick fill point as per original OEM design).
- New low profile, one piece design with guard.
- > Painted in Komatsu Yellow.

#### PART NO.

KOMMANSAFE Includes Komatsu Mansafe quick fill Adaptor, Cap and Seal.

KOMMANSAFE ONLY

KOMMANSAFE CAP

**KOMMANSAFE SEAL** 

COXONS GROUP AUSTRALIA PTY LTD ABN 15 624 191 082 P 1300 269 667 E sales@coxonsgroup.com.au