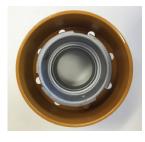

### Caterpillar Mansafe Adaptor - Small

> Replacement for OEM header tank screw on radiator caps.

Adaptor to allow medium minesafe radiator caps to be fitted.

#### PART NO.

CATMANSAFE-SML Includes Mansafe Unit, Cap and Seal.

CATMANSAFE-SML ONLY

CAPCOXM16

CATMANSAFE-SML SEAL