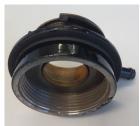

### Caterpillar Mansafe Adaptor - Small

> Replacement for OEM header tank screw on radiator caps.

Adaptor to allow medium minesafe radiator caps to be fitted.

#### PART NO.

CATMANSAFE-SML Includes Mansafe Unit, Cap and Seal.

CATMANSAFE-SML ONLY

CAPCOXM16

CATMANSAFE-SML SEAL