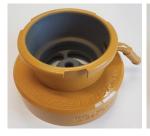

# Caterpillar Mansafe Adaptor

- > Large cap with 82mm opening
- > Painted in Cat Yellow

- > O-ring used to give an improved seal
- > 10mm overhang to shield against seal

#### PART NO.

CATMANSAFE Includes Mansafe Unit, Cap and O-ring.

**CATMANSAFE ONLY** 

CAPCOXMKW20

CATMANSAFF O-RING