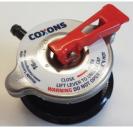

# Caterpillar Mansafe Adaptor

- > Large cap with 82mm opening
- > Painted in Cat Yellow

- > O-ring used to give an improved seal
- > 10mm overhang to shield against seal

#### PART NO.

CATMANSAFE Includes Mansafe Unit, Cap and O-ring.

**CATMANSAFE ONLY** 

CAPCOXMKW20

CATMANSAFF O-RING