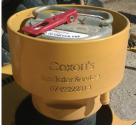

## Komatsu Mansafe Adaptor

- > Reduce coolant loss, top up frequency and ensure correct coolant system operation (Non-recovery 20psi cap allows OEM cap to function as designed).
- Large cap with 82mm opening (quick fill point as per original OEM design).
- New low profile, one piece design with guard.
- > Painted in Komatsu Yellow.

#### PART NO.

KOMMANSAFE Includes Komatsu Mansafe quick fill Adaptor, Cap and Seal.

KOMMANSAFE ONLY

KOMMANSAFE CAP

**KOMMANSAFE SEAL** 

COXONS GROUP AUSTRALIA PTY LTD ABN 15 624 191 082 P 1300 269 667 E sales@coxonsgroup.com.au